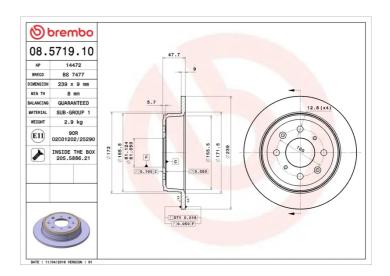

## **BRAKE DISC 08.5719.10**

## **Technical specifications**

| EAN code<br><b>8020584571910</b> | Axle<br><b>Rear</b> | Diameter Ø  239 mm         |
|----------------------------------|---------------------|----------------------------|
| Thickness (TH)  9 mm             | Height (A) 48 mm    | Number of holes (C)        |
| Brake disc type <b>Solid</b>     | Centering (B) 61 mm | Min. thickness <b>8</b> mm |

Tightening torque

**108** Nm

**COMPATIBLE VEHICLES** 