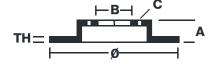

## **Technical specifications**

| EAN code<br><b>8020584571910</b> | Axle<br><b>Rear</b> | Diameter Ø  239 mm         |
|----------------------------------|---------------------|----------------------------|
| Thickness (TH)  9 mm             | Height (A) 48 mm    | Number of holes (C)        |
| Brake disc type <b>Solid</b>     | Centering (B) 61 mm | Min. thickness <b>8</b> mm |