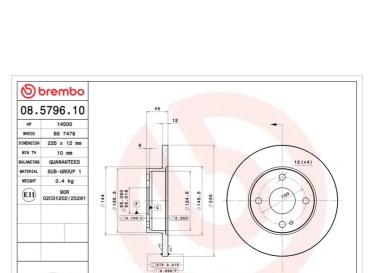

## **BRAKE DISC** 08.5796.10

The 08.5796.10 brake disc is synonymous with reliability

The Brembo brake disc is fully interchangeable with an Original Equipment brake disc. The control of the entire production cycle allows Brembo to offer brake discs with outstanding performance levels, reliability, durability and comfort in all conditions of use. All Brembo brake discs are accompanied by the ECE-R90 homologation.

#### **Technical specifications**

| EAN code             | Axle          | Diameter Ø    |
|----------------------|---------------|---------------|
| <b>8020584579619</b> | Front         | <b>235</b> mm |
| Thickness (TH)       | Height (A)    | Number of     |
| <b>12</b> mm         | <b>45</b> mm  | <b>4</b>      |
| Brake disc type      | Centering (B) | Min. thickn   |
| <b>Solid</b>         | <b>55</b> mm  | <b>10</b> mm  |