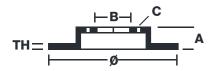

### **Technical specifications**

| EAN code             | Axle          | Diameter Ø          |
|----------------------|---------------|---------------------|
| <b>8020584737811</b> | <b>Rear</b>   | 231 mm              |
| Thickness (TH)       | Height (A)    | Number of holes (C) |
| <b>9</b> mm          | <b>35</b> mm  | <b>4</b>            |
| Brake disc type      | Centering (B) | Min. thickness      |
| <b>Solid</b>         | <b>55</b> mm  | <b>8</b> mm         |