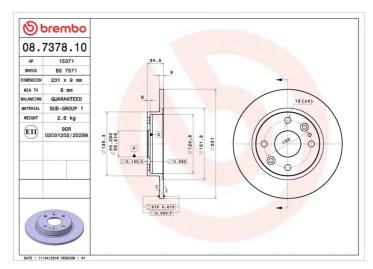

### **Technical specifications**

| EAN code             | Axle          | Diameter Ø          |
|----------------------|---------------|---------------------|
| <b>8020584737811</b> | <b>Rear</b>   | 231 mm              |
| Thickness (TH)       | Height (A)    | Number of holes (C) |
| <b>9</b> mm          | <b>35</b> mm  | <b>4</b>            |
| Brake disc type      | Centering (B) | Min. thickness      |
| <b>Solid</b>         | <b>55</b> mm  | <b>8</b> mm         |