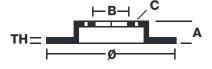

## **Technical specifications**

| EAN code<br><b>8020584776513</b> | Axle<br><b>Rear</b> | 288 mm                |
|----------------------------------|---------------------|-----------------------|
| Thickness (TH) 12 mm             | Height (A) 65 mm    | Number of holes (C) 5 |
| Brake disc type<br><b>Solid</b>  | Centering (B) 68 mm | Min. thickness 10 mm  |

Tightening torque

**COMPATIBLE VEHICLES** 