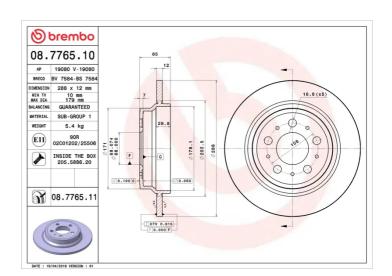

## **BRAKE DISC** 08.7765.10

## **Technical specifications**

| EAN code<br><b>8020584776513</b> | Axle<br><b>Rear</b> | 288 mm                |
|----------------------------------|---------------------|-----------------------|
| Thickness (TH) 12 mm             | Height (A) 65 mm    | Number of holes (C) 5 |
| Brake disc type<br><b>Solid</b>  | Centering (B) 68 mm | Min. thickness 10 mm  |