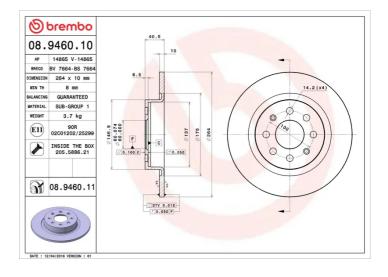

## **Technical specifications**

| EAN code             | Axle          | Di |
|----------------------|---------------|----|
| <b>8020584946015</b> | <b>Rear</b>   | 26 |
| Thickness (TH)       | Height (A)    | Nu |
| <b>10</b> mm         | <b>41</b> mm  | 4  |
| Brake disc type      | Centering (B) | M  |
| Solid                | <b>60</b> mm  | 8  |
| Tightening torque    |               |    |

| ng | torque |  |  |
|----|--------|--|--|

98 Nm

**COMPATIBLE VEHICLES** 