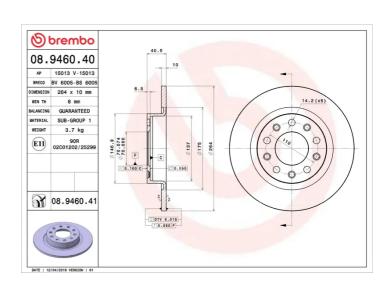

## **BRAKE DISC 08.9460.40**

## **Technical specifications**

| EAN code        | Axle          | Diameter Ø          |
|-----------------|---------------|---------------------|
| 8020584946046   | Rear          | <b>264</b> mm       |
|                 |               |                     |
| Thickness (TH)  | Height (A)    | Number of holes (C) |
| <b>10</b> mm    | <b>41</b> mm  | 5                   |
|                 |               |                     |
| Brake disc type | Centering (B) | Min. thickness      |
| Solid           | <b>70</b> mm  | <b>8</b> mm         |

Tightening torque

**120** Nm

**COMPATIBLE VEHICLES** 