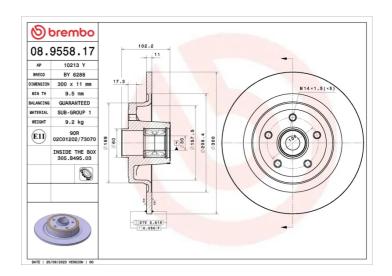

## **BRAKE DISC** 08.9558.17

## **Technical specifications**

| EAN code<br><b>8020584325483</b> | Axle<br><b>Rear</b>           | Diameter Ø  300 mm              |
|----------------------------------|-------------------------------|---------------------------------|
| Thickness (TH) 11 mm             | Height (A)<br><b>102,2</b> mm | Number of holes (C) 5           |
| Brake disc type <b>Solid</b>     | Centering (B) <b>30</b> mm    | Min. thickness<br><b>9,5</b> mm |