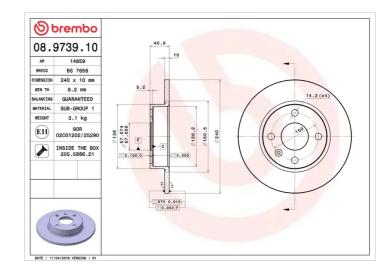

## **BRAKE DISC** 08.9739.10

## **Technical specifications**

| EAN code<br><b>8020584973912</b> | Axle<br><b>Rear</b>        | Diameter Ø <b>240</b> mm        |
|----------------------------------|----------------------------|---------------------------------|
| Thickness (TH)  10 mm            | Height (A) 41 mm           | Number of holes (C)             |
| Brake disc type <b>Solid</b>     | Centering (B) <b>57</b> mm | Min. thickness<br><b>8,2</b> mm |

Tightening torque

110 Nm