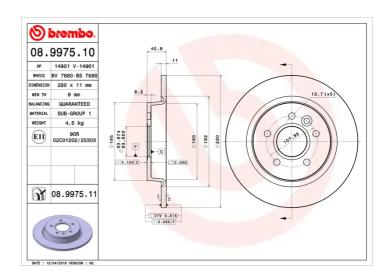

## **Technical specifications**

| EAN code<br><b>8020584017449</b> | Axle<br><b>Rear</b>        | Diameter Ø  280 mm           |
|----------------------------------|----------------------------|------------------------------|
| Thickness (TH) 11 mm             | Height (A) 41 mm           | Number of holes (C) <b>5</b> |
| Brake disc type<br><b>Solid</b>  | Centering (B) <b>64</b> mm | Min. thickness  9 mm         |

Tightening torque

100 Nm