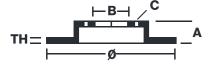

## **Technical specifications**

| EAN code<br><b>8020584017449</b> | Axle<br><b>Rear</b>        | Diameter Ø  280 mm           |
|----------------------------------|----------------------------|------------------------------|
| Thickness (TH) 11 mm             | Height (A) 41 mm           | Number of holes (C) <b>5</b> |
| Brake disc type<br><b>Solid</b>  | Centering (B) <b>64</b> mm | Min. thickness  9 mm         |