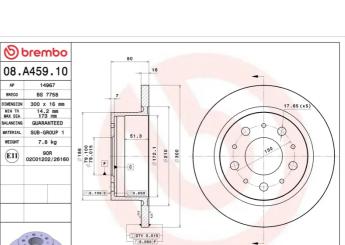

### **Technical specifications**

| EAN code             | Axle          | Diameter       |
|----------------------|---------------|----------------|
| <b>8020584019467</b> | <b>Rear</b>   | <b>300</b> mm  |
| Thickness (TH)       | Height (A)    | Number o       |
| <b>16</b> mm         | <b>80</b> mm  | <b>5</b>       |
| Brake disc type      | Centering (B) | Min. thick     |
| <b>Solid</b>         | <b>79</b> mm  | <b>14,2</b> mm |

| Diameter Ø<br><b>300</b> mm     |
|---------------------------------|
| Number of holes (C)<br><b>5</b> |
| Min. thickness                  |

DATE : 05/05/2016 VERSION :

#### Tightening torque

160 Nm