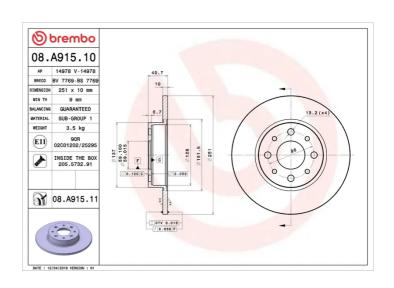

## **Technical specifications**

| EAN code<br><b>8020584022542</b> | Axle<br>Rear               | Diameter Ø  251 mm         |
|----------------------------------|----------------------------|----------------------------|
| Thickness (TH)  10 mm            | Height (A) 41 mm           | Number of holes (C)        |
| Brake disc type <b>Solid</b>     | Centering (B) <b>59</b> mm | Min. thickness <b>9</b> mm |

Tightening torque

**98** Nm

**COMPATIBLE VEHICLES** 