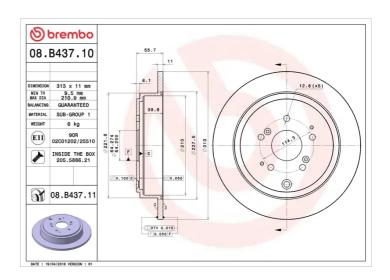

# **BRAKE DISC 08.B437.10**

#### **Technical specifications**

| Thickness (TH)  11 mm | Height (A) <b>56</b> mm | Number of holes (C)  5 |
|-----------------------|-------------------------|------------------------|
| Brake disc type       | Centering (B)           | Min. thickness         |
| Solid                 | <b>64</b> mm            | <b>9,5</b> mm          |