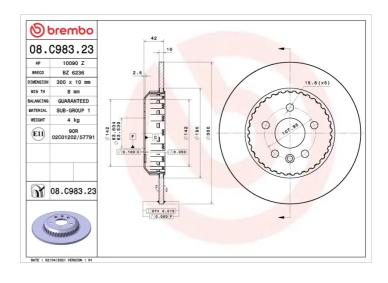

## BRAKE DISC LIGHTWEIGHT 08.C983.23

### LightWeight brake disc 08.C983.23 belongs to Brembo Premium Line

The LightWeight brake disc solution is characterised by a high-carbon cast iron braking surface connected by pressure to the steel hat. It is up to 15% lighter than an equivalent integral disc. As a result, it significantly improves the road behaviour of the vehicle and reduces fuel consumption and emissions as well.

### **Technical specifications**

| EAN code             | Axle          |
|----------------------|---------------|
| <b>8020584315972</b> | Rear          |
| Thickness (TH)       | Height (A)    |
| <b>10</b> mm         | <b>42</b> mm  |
| Brake disc type      | Centering (B) |
| <b>Solid</b>         | <b>64</b> mm  |

Min. thickness **8** mm