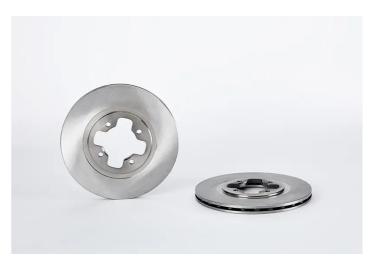

## BRAKE DISC 09.4789.10

The 09.4789.10 brake disc is synonymous with reliability

The Brembo brake disc is fully interchangeable with an Original Equipment brake disc. The control of the entire production cycle allows Brembo to offer brake discs with outstanding performance levels, reliability, durability and comfort in all conditions of use. All Brembo brake discs are accompanied by the ECE-R90 homologation.

#### **Technical specifications**

| EAN code             | Axle          | Diameter Ø          |
|----------------------|---------------|---------------------|
| <b>8020584478912</b> | Front         | <b>250</b> mm       |
| Thickness (TH)       | Height (A)    | Number of holes (C) |
| <b>18</b> mm         | <b>22</b> mm  | <b>4</b>            |
| Brake disc type      | Centering (B) | Min. thickness      |
| <b>Ventilated</b>    | <b>73</b> mm  | <b>16</b> mm        |