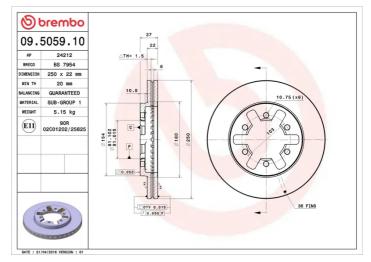

### **Technical specifications**

| EAN code             | Axle          | Diame        |
|----------------------|---------------|--------------|
| <b>8020584505915</b> | Front         | <b>250</b> m |
| Thickness (TH)       | Height (A)    | Numbo        |
| <b>22</b> mm         | <b>37</b> mm  | <b>6</b>     |
| Brake disc type      | Centering (B) | Min.th       |
| <b>Ventilated</b>    | <b>81</b> mm  | <b>20</b> mm |

| Diameter Ø<br><b>250</b> mm     |
|---------------------------------|
| Number of holes (C)<br><b>6</b> |
| Min. thickness                  |