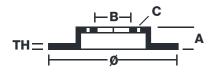

### **Technical specifications**

| EAN code             | Axle          | Diame        |
|----------------------|---------------|--------------|
| <b>8020584505915</b> | Front         | <b>250</b> m |
| Thickness (TH)       | Height (A)    | Numbo        |
| <b>22</b> mm         | <b>37</b> mm  | <b>6</b>     |
| Brake disc type      | Centering (B) | Min.th       |
| <b>Ventilated</b>    | <b>81</b> mm  | <b>20</b> mm |

| Diameter Ø<br><b>250</b> mm     |
|---------------------------------|
| Number of holes (C)<br><b>6</b> |
| Min. thickness                  |