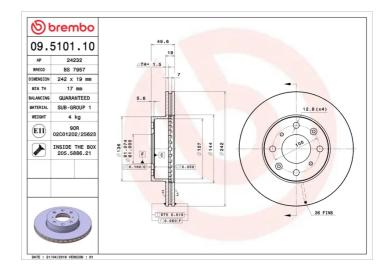

### **Technical specifications**

| EAN code             | Axle          | Diameter Ø    |
|----------------------|---------------|---------------|
| <b>8020584510117</b> | <b>Front</b>  | <b>242</b> mm |
| Thickness (TH)       | Height (A)    | Number of h   |
| <b>19</b> mm         | <b>50</b> mm  | <b>4</b>      |
| Brake disc type      | Centering (B) | Min. thickne  |
| <b>Ventilated</b>    | <b>61</b> mm  | <b>17</b> mm  |
| Tightening torque    |               |               |

| <b>242</b> mm                   |
|---------------------------------|
| Number of holes (C)<br><b>4</b> |
| Min. thickness                  |