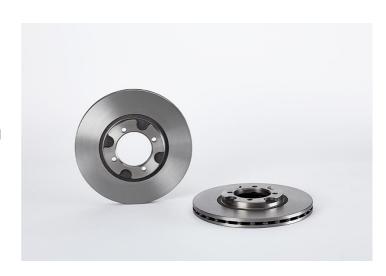

## **BRAKE DISC 09.5219.10**

## The 09.5219.10 brake disc is synonymous with reliability

The Brembo brake disc is fully interchangeable with an Original Equipment brake disc. The control of the entire production cycle allows Brembo to offer brake discs with outstanding performance levels, reliability, durability and comfort in all conditions of use. All Brembo brake discs are accompanied by the ECE-R90 homologation.