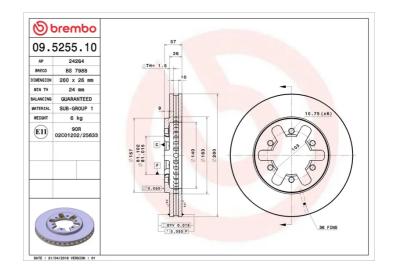

### **Technical specifications**

| EAN code             | Axle          | Diame        |
|----------------------|---------------|--------------|
| <b>8020584525517</b> | Front         | <b>260</b> m |
| Thickness (TH)       | Height (A)    | Numbe        |
| <b>26</b> mm         | <b>37</b> mm  | <b>6</b>     |
| Brake disc type      | Centering (B) | Min.th       |
| <b>Ventilated</b>    | <b>81</b> mm  | <b>24</b> mm |

| Diameter Ø<br><b>260</b> mm    |
|--------------------------------|
| Number of holes<br><b>6</b>    |
| Min. thickness<br><b>24</b> mm |

(C)