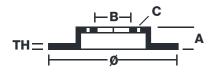

### **Technical specifications**

| EAN code             | Axle          | Diame        |
|----------------------|---------------|--------------|
| <b>8020584525517</b> | Front         | <b>260</b> m |
| Thickness (TH)       | Height (A)    | Numbe        |
| <b>26</b> mm         | <b>37</b> mm  | <b>6</b>     |
| Brake disc type      | Centering (B) | Min.th       |
| <b>Ventilated</b>    | <b>81</b> mm  | <b>24</b> mm |

| Diameter Ø<br><b>260</b> mm    |
|--------------------------------|
| Number of holes<br><b>6</b>    |
| Min. thickness<br><b>24</b> mm |

(C)