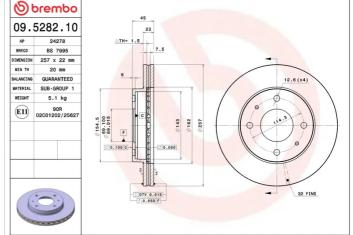

## **Technical specifications**

| EAN code        | Axle          | Diameter Ø          |
|-----------------|---------------|---------------------|
| 8020584528211   | Front         | <b>257</b> mm       |
| Thickness (TH)  | Height (A)    | Number of holes (C) |
| <b>22</b> mm    | <b>45</b> mm  | 4                   |
|                 |               |                     |
| Brake disc type | Centering (B) | Min. thickness      |
| Ventilated      | <b>69</b> mm  | <b>20</b> mm        |