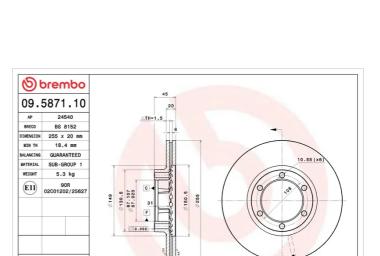

#### **Technical specifications**

| EAN code             | Axle          |
|----------------------|---------------|
| <b>8020584587119</b> | Front         |
| Thickness (TH)       | Height (A)    |
| <b>20</b> mm         | <b>45</b> mm  |
| Brake disc type      | Centering (B) |
| <b>Ventilated</b>    | <b>87</b> mm  |

#### 255 mm Number of holes (C) 6 Min. thickness

Diameter Ø

DTV 0.015

30 FINS

DATE : 21/04/2016 VERSION : 01

### Tightening torque **98** Nm

**JO** Mill

**COMPATIBLE VEHICLES** 