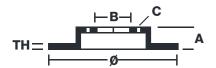

#### **Technical specifications**

| EAN code             | Axle          |
|----------------------|---------------|
| <b>8020584587119</b> | Front         |
| Thickness (TH)       | Height (A)    |
| <b>20</b> mm         | <b>45</b> mm  |
| Brake disc type      | Centering (B) |
| <b>Ventilated</b>    | <b>87</b> mm  |

#### 255 mm Number of holes (C) 6 Min. thickness

Diameter Ø

DTV 0.015

30 FINS

DATE : 21/04/2016 VERSION : 01