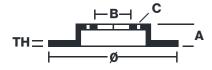

## **Technical specifications**

| EAN code        | Axle          | Diameter Ø          |
|-----------------|---------------|---------------------|
| 8020584587317   | Front         | <b>267</b> mm       |
| Thickness (TH)  | Height (A)    | Number of holes (C) |
| <b>22</b> mm    | <b>39</b> mm  | 6                   |
| Brake disc type | Centering (B) | Min. thickness      |
| Ventilated      | <b>100</b> mm | <b>20</b> mm        |