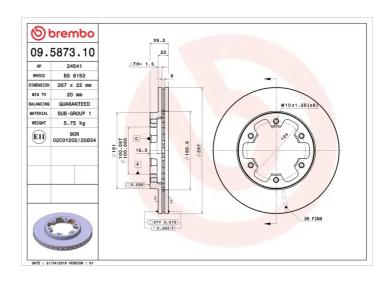

## **Technical specifications**

| EAN code        | Axle          | Diameter Ø          |
|-----------------|---------------|---------------------|
| 8020584587317   | Front         | <b>267</b> mm       |
| Thickness (TH)  | Height (A)    | Number of holes (C) |
| <b>22</b> mm    | <b>39</b> mm  | 6                   |
| Brake disc type | Centering (B) | Min. thickness      |
| Ventilated      | <b>100</b> mm | <b>20</b> mm        |