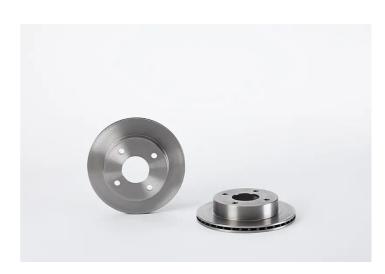

## The 09.5919.20 brake disc is synonymous with reliability

The Brembo brake disc is fully interchangeable with an Original Equipment brake disc. The control of the entire production cycle allows Brembo to offer brake discs with outstanding performance levels, reliability, durability and comfort in all conditions of use. All Brembo brake discs are accompanied by the ECE-R90 homologation.

- OE-equivalent
- Brembo quality
- ✓ ECE-R90 certificate
- ✓ Safety