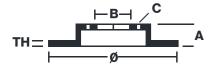

## **Technical specifications**

| EAN code<br><b>8020584591925</b> | Axle<br>Front              | Diameter Ø  214 mm  |
|----------------------------------|----------------------------|---------------------|
| Thickness (TH)  15 mm            | Height (A) 46 mm           | Number of holes (C) |
| Brake disc type Ventilated       | Centering (B) <b>59</b> mm | Min. thickness      |