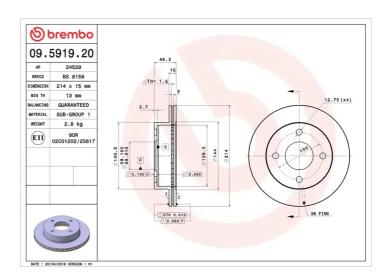

## BRAKE DISC 09.5919.20

## **Technical specifications**

| EAN code<br><b>8020584591925</b> | Axle<br>Front              | Diameter Ø  214 mm  |
|----------------------------------|----------------------------|---------------------|
| Thickness (TH)  15 mm            | Height (A) 46 mm           | Number of holes (C) |
| Brake disc type Ventilated       | Centering (B) <b>59</b> mm | Min. thickness      |