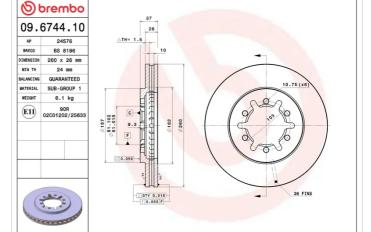

#### **Technical specifications**

| EAN code             | Axle          | Diameter Ø          |
|----------------------|---------------|---------------------|
| <b>8020584674413</b> | Front         | <b>260</b> mm       |
| Thickness (TH)       | Height (A)    | Number of holes (C) |
| <b>26</b> mm         | <b>37</b> mm  | <b>6</b>            |
| Brake disc type      | Centering (B) | Min.thickness       |
| <b>Ventilated</b>    | <b>81</b> mm  | <b>24</b> mm        |