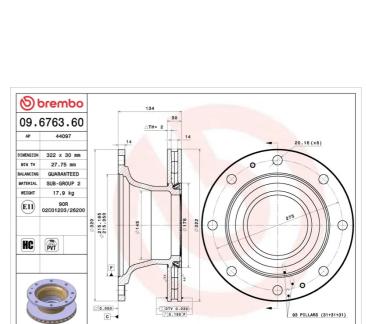

### **Technical specifications**

| EAN code             | Axle          | Diameter Ø          |
|----------------------|---------------|---------------------|
| <b>8020584676363</b> | <b>Rear</b>   | <b>322</b> mm       |
| Thickness (TH)       | Height (A)    | Number of holes (C) |
| <b>30</b> mm         | <b>134</b> mm | <b>8</b>            |
| Brake disc type      | Centering (B) | Min. thickness      |
| Ventilated           | <b>215</b> mm | <b>27,8</b> mm      |