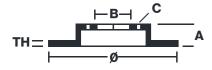

## **Technical specifications**

| EAN code        | Axle          | Diameter Ø          |
|-----------------|---------------|---------------------|
| 8020584686317   | Front         | <b>274</b> mm       |
| Thickness (TH)  | Height (A)    | Number of holes (C) |
| <b>28</b> mm    | <b>51</b> mm  | 5                   |
| Brake disc type | Centering (B) | Min. thickness      |
| Ventilated      | <b>72</b> mm  | <b>26</b> mm        |