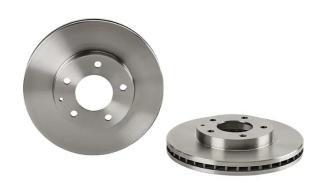

## **BRAKE DISC 09.6863.10**

## The 09.6863.10 brake disc is synonymous with reliability

The Brembo brake disc is fully interchangeable with an Original Equipment brake disc. The control of the entire production cycle allows Brembo to offer brake discs with outstanding performance levels, reliability, durability and comfort in all conditions of use. All Brembo brake discs are accompanied by the ECE-R90 homologation.