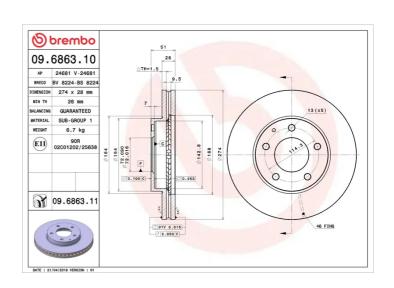

## **BRAKE DISC 09.6863.10**

## **Technical specifications**

| EAN code        | Axle          | Diameter Ø          |
|-----------------|---------------|---------------------|
| 8020584686317   | Front         | <b>274</b> mm       |
| Thickness (TH)  | Height (A)    | Number of holes (C) |
| <b>28</b> mm    | <b>51</b> mm  | 5                   |
| Brake disc type | Centering (B) | Min. thickness      |
| Ventilated      | <b>72</b> mm  | <b>26</b> mm        |

Tightening torque

**103** Nm

**COMPATIBLE VEHICLES** 