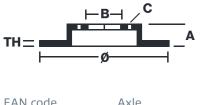

### **Technical specifications**

| 8020584691212     | Rear          | <b>297</b> mr |
|-------------------|---------------|---------------|
| Thickness (TH)    | Height (A)    | Numbe         |
| <b>18</b> mm      | <b>63</b> mm  | 5             |
| Brake disc type   | Centering (B) | Min. thi      |
| <b>Ventilated</b> | <b>68</b> mm  | <b>16</b> mm  |