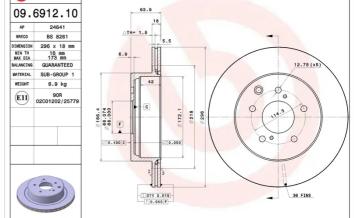

### **Technical specifications**

| 8020584691212     | Rear          | <b>297</b> mr |
|-------------------|---------------|---------------|
| Thickness (TH)    | Height (A)    | Numbe         |
| <b>18</b> mm      | <b>63</b> mm  | 5             |
| Brake disc type   | Centering (B) | Min. thi      |
| <b>Ventilated</b> | <b>68</b> mm  | <b>16</b> mm  |