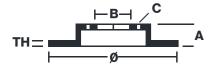

## **Technical specifications**

| Axle          | Diameter Ø                           |
|---------------|--------------------------------------|
| Front         | <b>247</b> mm                        |
| Height (A)    | Number of holes (C)                  |
| <b>45</b> mm  | 4                                    |
| Centering (B) | Min. thickness                       |
| 61 mm         | 16 mm                                |
|               | Front Height (A) 45 mm Centering (B) |