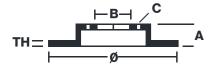

## **Technical specifications**

| EAN code        | Axle          | Diameter Ø          |
|-----------------|---------------|---------------------|
| 8020584711811   | Front         | <b>263</b> mm       |
|                 |               |                     |
| Thickness (TH)  | Height (A)    | Number of holes (C) |
| <b>24</b> mm    | <b>53</b> mm  | 6                   |
|                 |               |                     |
| Brake disc type | Centering (B) | Min. thickness      |
| Ventilated      | <b>96</b> mm  | <b>22</b> mm        |