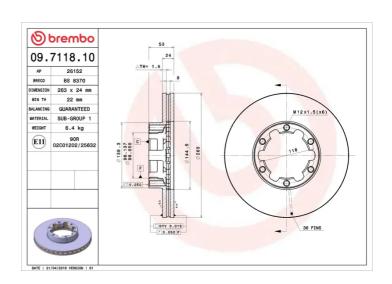

## **BRAKE DISC 09.7118.10**

## **Technical specifications**

| EAN code        | Axle          | Diameter Ø          |
|-----------------|---------------|---------------------|
| 8020584711811   | Front         | <b>263</b> mm       |
|                 |               |                     |
| Thickness (TH)  | Height (A)    | Number of holes (C) |
| <b>24</b> mm    | <b>53</b> mm  | 6                   |
|                 |               |                     |
| Brake disc type | Centering (B) | Min. thickness      |
| Ventilated      | <b>96</b> mm  | <b>22</b> mm        |