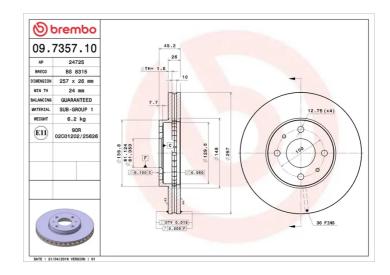

## **BRAKE DISC 09.7357.10**

## **Technical specifications**

| EAN code        | Axle          | Diameter Ø          |
|-----------------|---------------|---------------------|
| 8020584735718   | Front         | <b>257</b> mm       |
|                 |               |                     |
| Thickness (TH)  | Height (A)    | Number of holes (C) |
| <b>26</b> mm    | <b>45</b> mm  | 4                   |
|                 |               |                     |
| Brake disc type | Centering (B) | Min. thickness      |
| Ventilated      | <b>61</b> mm  | <b>24</b> mm        |

Tightening torque

**108** Nm

**COMPATIBLE VEHICLES** 