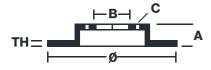

## **Technical specifications**

| EAN code        | Axle          | Diameter Ø          |
|-----------------|---------------|---------------------|
| 8020584735718   | Front         | <b>257</b> mm       |
|                 |               |                     |
| Thickness (TH)  | Height (A)    | Number of holes (C) |
| <b>26</b> mm    | <b>45</b> mm  | 4                   |
|                 |               |                     |
| Brake disc type | Centering (B) | Min. thickness      |
| Ventilated      | <b>61</b> mm  | <b>24</b> mm        |