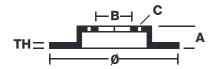

## **Technical specifications**

| EAN code             | Axle          | Diameter Ø     |
|----------------------|---------------|----------------|
| <b>8020584865514</b> | Front         | <b>276</b> mm  |
| Thickness (TH)       | Height (A)    | Number of ho   |
| <b>22</b> mm         | <b>44</b> mm  | <b>4</b>       |
| Brake disc type      | Centering (B) | Min. thicknes  |
| <b>Ventilated</b>    | <b>64</b> mm  | <b>20,4</b> mm |
| Tightening torque    |               |                |

| Diameter Ø                      |
|---------------------------------|
| <b>276</b> mm                   |
| Number of holes (C)<br><b>4</b> |
| Min. thickness                  |

**COMPATIBLE VEHICLES** 