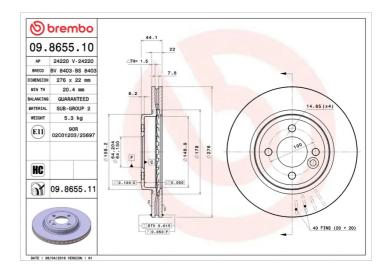

## **Technical specifications**

| EAN code             | Axle          | Diameter Ø     |
|----------------------|---------------|----------------|
| <b>8020584865514</b> | Front         | <b>276</b> mm  |
| Thickness (TH)       | Height (A)    | Number of ho   |
| <b>22</b> mm         | <b>44</b> mm  | <b>4</b>       |
| Brake disc type      | Centering (B) | Min. thicknes  |
| <b>Ventilated</b>    | <b>64</b> mm  | <b>20,4</b> mm |
| Tightening torque    |               |                |

| Diameter Ø                      |
|---------------------------------|
| <b>276</b> mm                   |
| Number of holes (C)<br><b>4</b> |
| Min. thickness                  |

**COMPATIBLE VEHICLES** 

## **COMPATIBLE OE PART NUMBERS**

34111502891

120 Nm

MINI