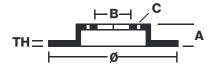

## **Technical specifications**

| EAN code        | Axle          | Diameter Ø          |
|-----------------|---------------|---------------------|
| 8020584907924   | Front         | <b>276</b> mm       |
|                 |               |                     |
| Thickness (TH)  | Height (A)    | Number of holes (C) |
| <b>26</b> mm    | <b>46</b> mm  | 5                   |
|                 |               |                     |
| Brake disc type | Centering (B) | Min. thickness      |
| Ventilated      | <b>69</b> mm  | <b>24</b> mm        |