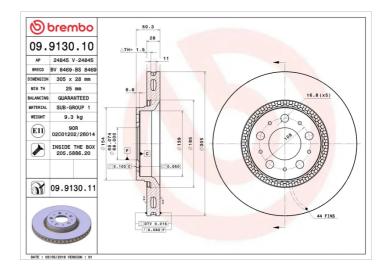

#### **Technical specifications**

| EAN code             | Axle          | Diameter Ø    |
|----------------------|---------------|---------------|
| <b>8020584913017</b> | <b>Front</b>  | <b>305</b> mm |
| Thickness (TH)       | Height (A)    | Number of I   |
| <b>28</b> mm         | <b>50</b> mm  | <b>5</b>      |
| Brake disc type      | Centering (B) | Min. thickne  |
| <b>Ventilated</b>    | <b>68</b> mm  | <b>25</b> mm  |
| Tightening torque    |               |               |