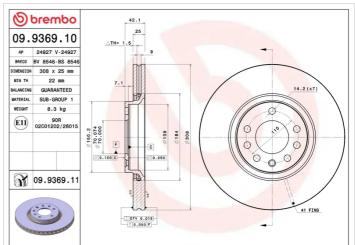

#### **Technical specifications**

| EAN code             | Axle          | Diameter Ø    |
|----------------------|---------------|---------------|
| <b>8020584936917</b> | Front         | <b>308</b> mm |
| Thickness (TH)       | Height (A)    | Number of     |
| <b>25</b> mm         | <b>42</b> mm  | <b>5</b>      |
| Brake disc type      | Centering (B) | Min. thickr   |
| <b>Ventilated</b>    | <b>70</b> mm  | <b>22</b> mm  |

# Ø ness

**Tightening torque** 

110 Nm

**COMPATIBLE VEHICLES** 