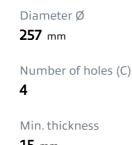

### **Technical specifications**

| EAN code          | Axle          | Diameter Ø    |
|-------------------|---------------|---------------|
| 8020584959916     | Front         | <b>257</b> mm |
| Thickness (TH)    | Height (A)    | Number of     |
| <b>17</b> mm      | <b>49</b> mm  | <b>4</b>      |
| Brake disc type   | Centering (B) | Min. thickn   |
| <b>Ventilated</b> | <b>60</b> mm  | <b>15</b> mm  |