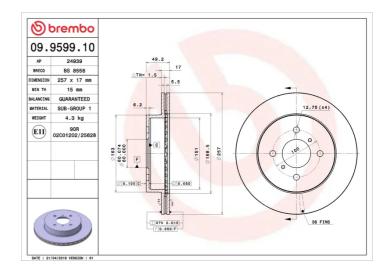

### **Technical specifications**

| EAN code          | Axle          | Diameter Ø    |
|-------------------|---------------|---------------|
| 8020584959916     | Front         | <b>257</b> mm |
| Thickness (TH)    | Height (A)    | Number of     |
| <b>17</b> mm      | <b>49</b> mm  | <b>4</b>      |
| Brake disc type   | Centering (B) | Min. thickn   |
| <b>Ventilated</b> | <b>60</b> mm  | <b>15</b> mm  |

**Tightening torque** 

85 Nm

**COMPATIBLE VEHICLES** 