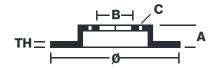

## **Technical specifications**

| EAN code             | Axle          | Diameter Ø     |
|----------------------|---------------|----------------|
| <b>8020584961513</b> | Front         | <b>300</b> mm  |
| Thickness (TH)       | Height (A)    | Number of ho   |
| <b>24</b> mm         | <b>66</b> mm  | <b>5</b>       |
| Brake disc type      | Centering (B) | Min. thicknes: |
| <b>Ventilated</b>    | <b>80</b> mm  | <b>21,9</b> mm |
| Tightening torque    | 2             |                |

| Diar     | neter Ø           |
|----------|-------------------|
| 300      | mm                |
| Num<br>5 | nber of holes (C) |
| Min      | thickness         |

**COMPATIBLE VEHICLES** 