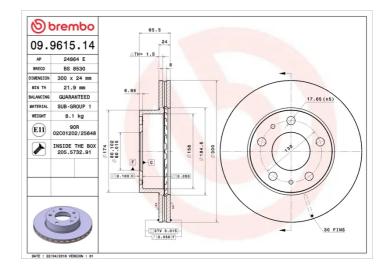

## **Technical specifications**

| EAN code             | Axle          | Diameter Ø     |
|----------------------|---------------|----------------|
| <b>8020584961513</b> | Front         | <b>300</b> mm  |
| Thickness (TH)       | Height (A)    | Number of ho   |
| <b>24</b> mm         | <b>66</b> mm  | <b>5</b>       |
| Brake disc type      | Centering (B) | Min. thicknes: |
| <b>Ventilated</b>    | <b>80</b> mm  | <b>21,9</b> mm |
| Tightening torque    | 2             |                |

| Diar     | neter Ø           |
|----------|-------------------|
| 300      | mm                |
| Num<br>5 | nber of holes (C) |
| Min      | thickness         |

**COMPATIBLE VEHICLES** 

## **COMPATIBLE OE PART NUMBERS**

4246K2

180 Nm