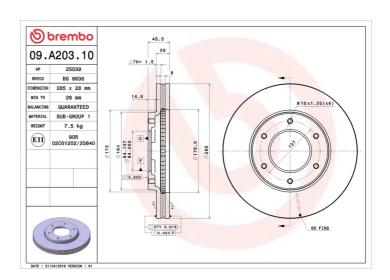

## **BRAKE DISC 09.A203.10**

## **Technical specifications**

| EAN code        | Axle             | Diameter Ø          |
|-----------------|------------------|---------------------|
| 8020584016800   | Front            | <b>285</b> mm       |
|                 |                  |                     |
| Thickness (TH)  | Height (A)       | Number of holes (C) |
| 28 mm           | <b>46</b> mm     | 6                   |
| 20 111111       | <b>40</b> IIIIII | J                   |
| D               | Contoring (D)    | Min. thickness      |
| Brake disc type | Centering (B)    | WIIII. UIICKIIESS   |
| Ventilated      | <b>84</b> mm     | <b>26</b> mm        |