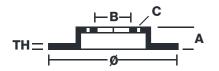

### **Technical specifications**

| EAN code             | Axle          | Diameter     |
|----------------------|---------------|--------------|
| <b>8020584016282</b> | Front         | 338 mm       |
| Thickness (TH)       | Height (A)    | Number       |
| <b>28</b> mm         | <b>67</b> mm  | <b>6</b>     |
| Brake disc type      | Centering (B) | Min. thic    |
| <b>Ventilated</b>    | <b>108</b> mm | <b>26</b> mm |