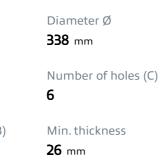

### **Technical specifications**

| EAN code             | Axle          | Diameter     |
|----------------------|---------------|--------------|
| <b>8020584016282</b> | Front         | 338 mm       |
| Thickness (TH)       | Height (A)    | Number       |
| <b>28</b> mm         | <b>67</b> mm  | <b>6</b>     |
| Brake disc type      | Centering (B) | Min. thic    |
| <b>Ventilated</b>    | <b>108</b> mm | <b>26</b> mm |