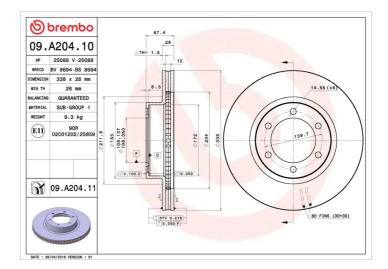

## **BRAKE DISC** 09.A204.10

The 09.A204.10 brake disc is synonymous with reliability

The Brembo brake disc is fully interchangeable with an Original Equipment brake disc. The control of the entire production cycle allows Brembo to offer brake discs with outstanding performance levels, reliability, durability and comfort in all conditions of use. All Brembo brake discs are accompanied by the ECE-R90 homologation.

### **Technical specifications**

| EAN code             | Axle          | Diameter     |
|----------------------|---------------|--------------|
| <b>8020584016282</b> | Front         | 338 mm       |
| Thickness (TH)       | Height (A)    | Number       |
| <b>28</b> mm         | <b>67</b> mm  | <b>6</b>     |
| Brake disc type      | Centering (B) | Min. thic    |
| <b>Ventilated</b>    | <b>108</b> mm | <b>26</b> mm |