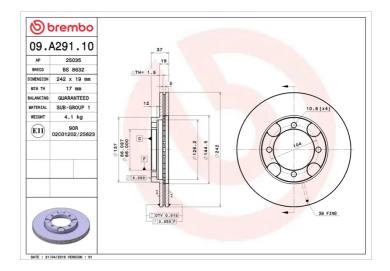

## **Technical specifications**

| EAN code        | Axle          | Diameter Ø          |
|-----------------|---------------|---------------------|
| 8020584019252   | Front         | <b>242</b> mm       |
|                 |               |                     |
| Thickness (TH)  | Height (A)    | Number of holes (C) |
| <b>19</b> mm    | <b>37</b> mm  | 4                   |
|                 |               |                     |
| Brake disc type | Centering (B) | Min. thickness      |
| Ventilated      | <b>86</b> mm  | <b>17</b> mm        |