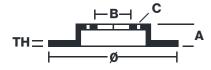

## **Technical specifications**

| EAN code        | Axle          | Diameter Ø          |
|-----------------|---------------|---------------------|
| 8020584019252   | Front         | <b>242</b> mm       |
|                 |               |                     |
| Thickness (TH)  | Height (A)    | Number of holes (C) |
| <b>19</b> mm    | <b>37</b> mm  | 4                   |
|                 |               |                     |
| Brake disc type | Centering (B) | Min. thickness      |
| Ventilated      | <b>86</b> mm  | <b>17</b> mm        |