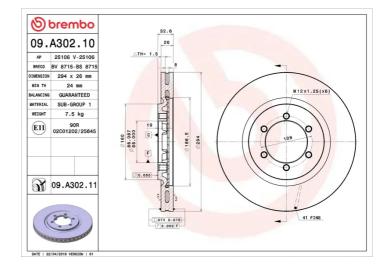

## **Technical specifications**

| EAN code          | Axle          |
|-------------------|---------------|
| 8020584016824     | Front         |
| Thickness (TH)    | Height (A)    |
| <b>26</b> mm      | <b>33</b> mm  |
| Brake disc type   | Centering (B) |
| <b>Ventilated</b> | <b>88</b> mm  |