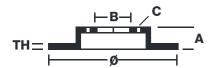

## **Technical specifications**

| EAN code          | Axle          |
|-------------------|---------------|
| 8020584016824     | Front         |
| Thickness (TH)    | Height (A)    |
| <b>26</b> mm      | <b>33</b> mm  |
| Brake disc type   | Centering (B) |
| <b>Ventilated</b> | <b>88</b> mm  |