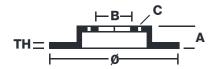

#### **Technical specifications**

| EAN code                             | Axle                          | Diameter Ø                  |
|--------------------------------------|-------------------------------|-----------------------------|
| <b>8020584020562</b>                 | Front                         | <b>320</b> mm               |
| Thickness (TH)                       | Height (A)                    | Number of hole              |
| <b>25</b> mm                         | <b>49</b> mm                  | <b>5</b>                    |
| Brake disc type<br><b>Ventilated</b> | Centering (B)<br><b>64</b> mm | Min. thickness <b>23</b> mm |
| Tightening torque                    |                               |                             |