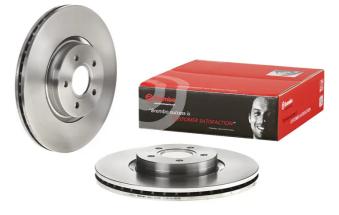

#### **Technical specifications**

| EAN code                             | Axle                          | Diameter Ø                  |
|--------------------------------------|-------------------------------|-----------------------------|
| <b>8020584020562</b>                 | Front                         | <b>320</b> mm               |
| Thickness (TH)                       | Height (A)                    | Number of hole              |
| <b>25</b> mm                         | <b>49</b> mm                  | <b>5</b>                    |
| Brake disc type<br><b>Ventilated</b> | Centering (B)<br><b>64</b> mm | Min. thickness <b>23</b> mm |
| Tightening torque                    |                               |                             |

#### Tightening torque 130 Nm