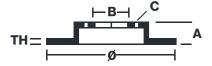

## **Technical specifications**

| EAN code                   | Axle                 | Diameter Ø                                                                                                                                                                                                                                                                                                                                                                                                                                                                                                                                                                                                                                                                                                                                                                                                                                                                                                                                                                                                                                                                                                                                                                                                                                                                                                                                                                                                                                                                                                                                                                                                                                                                                                                                                                                                                                                                                                                                                                                                                                                                                                                     |
|----------------------------|----------------------|--------------------------------------------------------------------------------------------------------------------------------------------------------------------------------------------------------------------------------------------------------------------------------------------------------------------------------------------------------------------------------------------------------------------------------------------------------------------------------------------------------------------------------------------------------------------------------------------------------------------------------------------------------------------------------------------------------------------------------------------------------------------------------------------------------------------------------------------------------------------------------------------------------------------------------------------------------------------------------------------------------------------------------------------------------------------------------------------------------------------------------------------------------------------------------------------------------------------------------------------------------------------------------------------------------------------------------------------------------------------------------------------------------------------------------------------------------------------------------------------------------------------------------------------------------------------------------------------------------------------------------------------------------------------------------------------------------------------------------------------------------------------------------------------------------------------------------------------------------------------------------------------------------------------------------------------------------------------------------------------------------------------------------------------------------------------------------------------------------------------------------|
| 8020584020371              | Front                | <b>320</b> mm                                                                                                                                                                                                                                                                                                                                                                                                                                                                                                                                                                                                                                                                                                                                                                                                                                                                                                                                                                                                                                                                                                                                                                                                                                                                                                                                                                                                                                                                                                                                                                                                                                                                                                                                                                                                                                                                                                                                                                                                                                                                                                                  |
|                            |                      |                                                                                                                                                                                                                                                                                                                                                                                                                                                                                                                                                                                                                                                                                                                                                                                                                                                                                                                                                                                                                                                                                                                                                                                                                                                                                                                                                                                                                                                                                                                                                                                                                                                                                                                                                                                                                                                                                                                                                                                                                                                                                                                                |
| Thickness (TH)             | Height (A)           | Number of holes (C)                                                                                                                                                                                                                                                                                                                                                                                                                                                                                                                                                                                                                                                                                                                                                                                                                                                                                                                                                                                                                                                                                                                                                                                                                                                                                                                                                                                                                                                                                                                                                                                                                                                                                                                                                                                                                                                                                                                                                                                                                                                                                                            |
| <b>28</b> mm               | <b>50</b> mm         | 5                                                                                                                                                                                                                                                                                                                                                                                                                                                                                                                                                                                                                                                                                                                                                                                                                                                                                                                                                                                                                                                                                                                                                                                                                                                                                                                                                                                                                                                                                                                                                                                                                                                                                                                                                                                                                                                                                                                                                                                                                                                                                                                              |
|                            |                      |                                                                                                                                                                                                                                                                                                                                                                                                                                                                                                                                                                                                                                                                                                                                                                                                                                                                                                                                                                                                                                                                                                                                                                                                                                                                                                                                                                                                                                                                                                                                                                                                                                                                                                                                                                                                                                                                                                                                                                                                                                                                                                                                |
|                            |                      | and the second s |
| Brake disc type            | Centering (B)        | Min. thickness                                                                                                                                                                                                                                                                                                                                                                                                                                                                                                                                                                                                                                                                                                                                                                                                                                                                                                                                                                                                                                                                                                                                                                                                                                                                                                                                                                                                                                                                                                                                                                                                                                                                                                                                                                                                                                                                                                                                                                                                                                                                                                                 |
| Brake disc type Ventilated | Centering (B)  68 mm | Min. thickness <b>25</b> mm                                                                                                                                                                                                                                                                                                                                                                                                                                                                                                                                                                                                                                                                                                                                                                                                                                                                                                                                                                                                                                                                                                                                                                                                                                                                                                                                                                                                                                                                                                                                                                                                                                                                                                                                                                                                                                                                                                                                                                                                                                                                                                    |