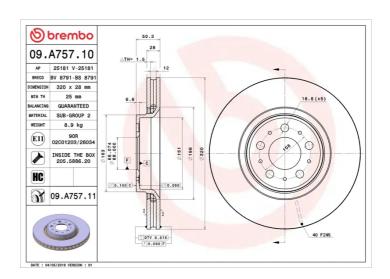

## **BRAKE DISC 09.A757.10**

## **Technical specifications**

| EAN code                   | Axle                 | Diameter Ø                                                                                                                                                                                                                                                                                                                                                                                                                                                                                                                                                                                                                                                                                                                                                                                                                                                                                                                                                                                                                                                                                                                                                                                                                                                                                                                                                                                                                                                                                                                                                                                                                                                                                                                                                                                                                                                                                                                                                                                                                                                                                                                     |
|----------------------------|----------------------|--------------------------------------------------------------------------------------------------------------------------------------------------------------------------------------------------------------------------------------------------------------------------------------------------------------------------------------------------------------------------------------------------------------------------------------------------------------------------------------------------------------------------------------------------------------------------------------------------------------------------------------------------------------------------------------------------------------------------------------------------------------------------------------------------------------------------------------------------------------------------------------------------------------------------------------------------------------------------------------------------------------------------------------------------------------------------------------------------------------------------------------------------------------------------------------------------------------------------------------------------------------------------------------------------------------------------------------------------------------------------------------------------------------------------------------------------------------------------------------------------------------------------------------------------------------------------------------------------------------------------------------------------------------------------------------------------------------------------------------------------------------------------------------------------------------------------------------------------------------------------------------------------------------------------------------------------------------------------------------------------------------------------------------------------------------------------------------------------------------------------------|
| 8020584020371              | Front                | <b>320</b> mm                                                                                                                                                                                                                                                                                                                                                                                                                                                                                                                                                                                                                                                                                                                                                                                                                                                                                                                                                                                                                                                                                                                                                                                                                                                                                                                                                                                                                                                                                                                                                                                                                                                                                                                                                                                                                                                                                                                                                                                                                                                                                                                  |
|                            |                      |                                                                                                                                                                                                                                                                                                                                                                                                                                                                                                                                                                                                                                                                                                                                                                                                                                                                                                                                                                                                                                                                                                                                                                                                                                                                                                                                                                                                                                                                                                                                                                                                                                                                                                                                                                                                                                                                                                                                                                                                                                                                                                                                |
| Thickness (TH)             | Height (A)           | Number of holes (C)                                                                                                                                                                                                                                                                                                                                                                                                                                                                                                                                                                                                                                                                                                                                                                                                                                                                                                                                                                                                                                                                                                                                                                                                                                                                                                                                                                                                                                                                                                                                                                                                                                                                                                                                                                                                                                                                                                                                                                                                                                                                                                            |
| <b>28</b> mm               | <b>50</b> mm         | 5                                                                                                                                                                                                                                                                                                                                                                                                                                                                                                                                                                                                                                                                                                                                                                                                                                                                                                                                                                                                                                                                                                                                                                                                                                                                                                                                                                                                                                                                                                                                                                                                                                                                                                                                                                                                                                                                                                                                                                                                                                                                                                                              |
|                            |                      |                                                                                                                                                                                                                                                                                                                                                                                                                                                                                                                                                                                                                                                                                                                                                                                                                                                                                                                                                                                                                                                                                                                                                                                                                                                                                                                                                                                                                                                                                                                                                                                                                                                                                                                                                                                                                                                                                                                                                                                                                                                                                                                                |
|                            |                      | and the second s |
| Brake disc type            | Centering (B)        | Min. thickness                                                                                                                                                                                                                                                                                                                                                                                                                                                                                                                                                                                                                                                                                                                                                                                                                                                                                                                                                                                                                                                                                                                                                                                                                                                                                                                                                                                                                                                                                                                                                                                                                                                                                                                                                                                                                                                                                                                                                                                                                                                                                                                 |
| Brake disc type Ventilated | Centering (B)  68 mm | Min. thickness <b>25</b> mm                                                                                                                                                                                                                                                                                                                                                                                                                                                                                                                                                                                                                                                                                                                                                                                                                                                                                                                                                                                                                                                                                                                                                                                                                                                                                                                                                                                                                                                                                                                                                                                                                                                                                                                                                                                                                                                                                                                                                                                                                                                                                                    |