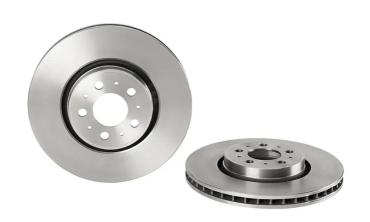

## The 09.A757.10 brake disc is synonymous with reliability

The Brembo brake disc is fully interchangeable with an Original Equipment brake disc. The control of the entire production cycle allows Brembo to offer brake discs with outstanding performance levels, reliability, durability and comfort in all conditions of use. All Brembo brake discs are accompanied by the ECE-R90 homologation.