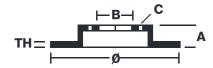

## **Technical specifications**

| EAN code             | Axle          | Diameter Ø          |
|----------------------|---------------|---------------------|
| <b>8020584036495</b> | Front         | <b>296</b> mm       |
| Thickness (TH)       | Height (A)    | Number of holes (C) |
| <b>25</b> mm         | <b>47</b> mm  | <b>5</b>            |
| Brake disc type      | Centering (B) | Min. thickness      |
| <b>Ventilated</b>    | <b>64</b> mm  | <b>23</b> mm        |
| Tightening torque    |               |                     |