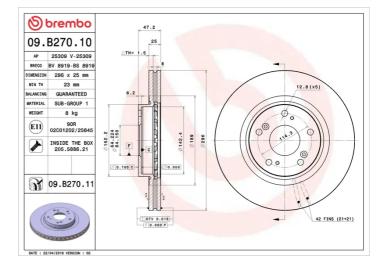

## **Technical specifications**

| EAN code             | Axle          | Diameter Ø          |
|----------------------|---------------|---------------------|
| <b>8020584036495</b> | Front         | <b>296</b> mm       |
| Thickness (TH)       | Height (A)    | Number of holes (C) |
| <b>25</b> mm         | <b>47</b> mm  | <b>5</b>            |
| Brake disc type      | Centering (B) | Min. thickness      |
| <b>Ventilated</b>    | <b>64</b> mm  | <b>23</b> mm        |
| Tightening torque    |               |                     |