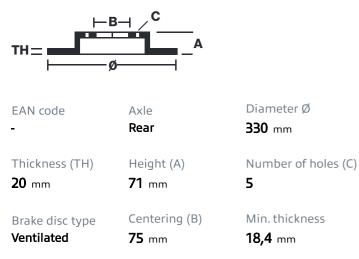

# () brembo



## BRAKE DISC SPORT 09.B569.1S

Sport brake disc 09.B569.15 belongs to Brembo Cool Line

The Sport brake disc features TY3 grooves and the Brembo logo on the braking surface. These features provide an improved pedal feeling, more braking grip and greater fading resistance for better performance.

- Brembo quality
- ECE-R90 certificate
- Performance
- Sports driving
- Sporty look
- 🗸 🛛 High carbon
- ✓ Fastening screws
- Fading resistance

### **Technical specifications**



#### **COMPATIBLE VEHICLES**

### **COMPATIBLE OE PART NUMBERS**

| 34206790362 | BMW |
|-------------|-----|
| 34206868936 | BMW |
| 34206886482 | BMW |