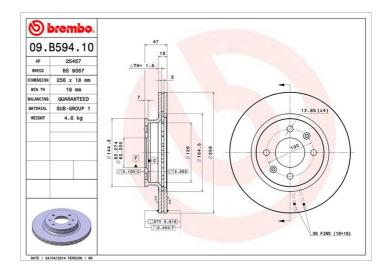

## **Technical specifications**

| EAN code             | Axle          | Diameter Ø    |
|----------------------|---------------|---------------|
| <b>8020584037652</b> | Front         | <b>256</b> mm |
| Thickness (TH)       | Height (A)    | Number of F   |
| <b>18</b> mm         | <b>47</b> mm  | <b>4</b>      |
| Brake disc type      | Centering (B) | Min. thickne  |
| <b>Ventilated</b>    | <b>62</b> mm  | <b>16</b> mm  |