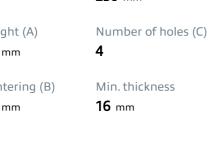

## **Technical specifications**

| EAN code             | Axle          | Diameter Ø    |
|----------------------|---------------|---------------|
| <b>8020584037652</b> | Front         | <b>256</b> mm |
| Thickness (TH)       | Height (A)    | Number of F   |
| <b>18</b> mm         | <b>47</b> mm  | <b>4</b>      |
| Brake disc type      | Centering (B) | Min. thickne  |
| <b>Ventilated</b>    | <b>62</b> mm  | <b>16</b> mm  |