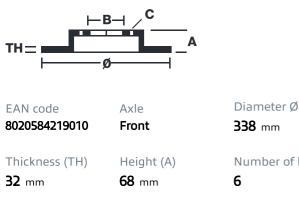

### **Technical specifications**

Brake disc type Centering (B) Ventilated 108 mm

TOMERSATISACION BERNDALICESS IS STOMERSATISACION COMPANY COMPA

DATE : 26/04/2016 VERSION : 01