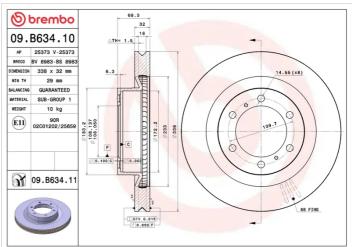

## BRAKE DISC 09.B634.10

The 09.B634.10 brake disc is synonymous with reliability

The Brembo brake disc is fully interchangeable with an Original Equipment brake disc. The control of the entire production cycle allows Brembo to offer brake discs with outstanding performance levels, reliability, durability and comfort in all conditions of use. All Brembo brake discs are accompanied by the ECE-R90 homologation.

### **Technical specifications**

Brake disc type Centering (B) Ventilated 108 mm

TOMERSATISACION BERNDALICESS IS STOMERSATISACION COMPANY COMPA

DATE : 26/04/2016 VERSION : 01