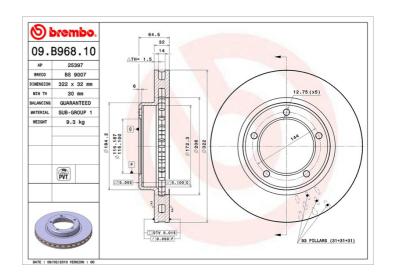

## **Technical specifications**

| EAN code<br><b>8020584218976</b> | Axle<br>Front           | Diameter Ø  322 mm          |
|----------------------------------|-------------------------|-----------------------------|
| Thickness (TH) <b>32</b> mm      | Height (A) <b>65</b> mm | Number of holes (C) 5       |
| Brake disc type Ventilated       | Centering (B) 115 mm    | Min. thickness <b>30</b> mm |