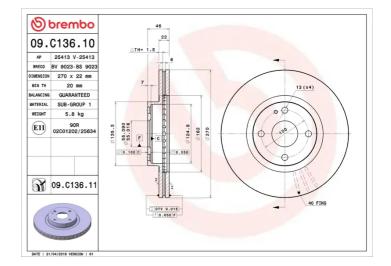

## **Technical specifications**

| EAN code          | Axle          | Diamete       |
|-------------------|---------------|---------------|
| 8020584217856     | Front         | <b>270</b> mm |
| Thickness (TH)    | Height (A)    | Number        |
| <b>22</b> mm      | <b>46</b> mm  | <b>4</b>      |
| Brake disc type   | Centering (B) | Min. thic     |
| <b>Ventilated</b> | <b>55</b> mm  | <b>20</b> mm  |

| Diameter Ø<br><b>270</b> mm |
|-----------------------------|
| Number of holes<br><b>4</b> |
| Min. thickness              |

(C)