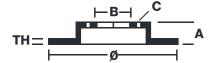

#### **Technical specifications**

| EAN code             | Axle           |
|----------------------|----------------|
| <b>8020584316054</b> | Front          |
| Thickness (TH)       | Height (A)     |
| <b>36</b> mm         | <b>48,5</b> mm |
| Brake disc type      | Centering (B)  |
| <b>Ventilated</b>    | <b>64</b> mm   |

| Diameter Ø<br><b>395</b> mm |
|-----------------------------|
| Number of holes (C)<br>5    |

Min. thickness **34** mm