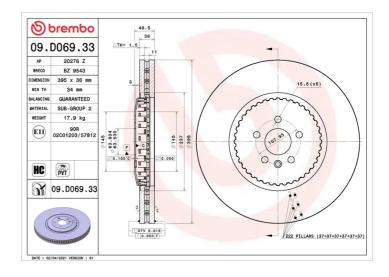

#### **Technical specifications**

| EAN code             | Axle           |
|----------------------|----------------|
| <b>8020584316054</b> | Front          |
| Thickness (TH)       | Height (A)     |
| <b>36</b> mm         | <b>48,5</b> mm |
| Brake disc type      | Centering (B)  |
| <b>Ventilated</b>    | <b>64</b> mm   |

| Diameter Ø<br><b>395</b> mm |
|-----------------------------|
| Number of holes (C)<br>5    |

Min. thickness **34** mm