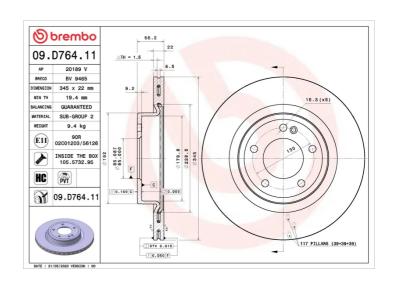

## **Technical specifications**

| EAN code        | Axle          | Diameter Ø                                                                                                                                                                                                                                                                                                                                                                                                                                                                                                                                                                                                                                                                                                                                                                                                                                                                                                                                                                                                                                                                                                                                                                                                                                                                                                                                                                                                                                                                                                                                                                                                                                                                                                                                                                                                                                                                                                                                                                                                                                                                                                                     |
|-----------------|---------------|--------------------------------------------------------------------------------------------------------------------------------------------------------------------------------------------------------------------------------------------------------------------------------------------------------------------------------------------------------------------------------------------------------------------------------------------------------------------------------------------------------------------------------------------------------------------------------------------------------------------------------------------------------------------------------------------------------------------------------------------------------------------------------------------------------------------------------------------------------------------------------------------------------------------------------------------------------------------------------------------------------------------------------------------------------------------------------------------------------------------------------------------------------------------------------------------------------------------------------------------------------------------------------------------------------------------------------------------------------------------------------------------------------------------------------------------------------------------------------------------------------------------------------------------------------------------------------------------------------------------------------------------------------------------------------------------------------------------------------------------------------------------------------------------------------------------------------------------------------------------------------------------------------------------------------------------------------------------------------------------------------------------------------------------------------------------------------------------------------------------------------|
| 8020584313152   | Rear          | <b>345</b> mm                                                                                                                                                                                                                                                                                                                                                                                                                                                                                                                                                                                                                                                                                                                                                                                                                                                                                                                                                                                                                                                                                                                                                                                                                                                                                                                                                                                                                                                                                                                                                                                                                                                                                                                                                                                                                                                                                                                                                                                                                                                                                                                  |
|                 |               |                                                                                                                                                                                                                                                                                                                                                                                                                                                                                                                                                                                                                                                                                                                                                                                                                                                                                                                                                                                                                                                                                                                                                                                                                                                                                                                                                                                                                                                                                                                                                                                                                                                                                                                                                                                                                                                                                                                                                                                                                                                                                                                                |
| Thickness (TH)  | Height (A)    | Number of holes (C)                                                                                                                                                                                                                                                                                                                                                                                                                                                                                                                                                                                                                                                                                                                                                                                                                                                                                                                                                                                                                                                                                                                                                                                                                                                                                                                                                                                                                                                                                                                                                                                                                                                                                                                                                                                                                                                                                                                                                                                                                                                                                                            |
| <b>22</b> mm    | <b>56</b> mm  | 5                                                                                                                                                                                                                                                                                                                                                                                                                                                                                                                                                                                                                                                                                                                                                                                                                                                                                                                                                                                                                                                                                                                                                                                                                                                                                                                                                                                                                                                                                                                                                                                                                                                                                                                                                                                                                                                                                                                                                                                                                                                                                                                              |
|                 |               |                                                                                                                                                                                                                                                                                                                                                                                                                                                                                                                                                                                                                                                                                                                                                                                                                                                                                                                                                                                                                                                                                                                                                                                                                                                                                                                                                                                                                                                                                                                                                                                                                                                                                                                                                                                                                                                                                                                                                                                                                                                                                                                                |
| Book allower    | 6 · · · (D)   | A A CONTRACTOR OF THE CONTRACT |
| Brake disc type | Centering (B) | Min. thickness                                                                                                                                                                                                                                                                                                                                                                                                                                                                                                                                                                                                                                                                                                                                                                                                                                                                                                                                                                                                                                                                                                                                                                                                                                                                                                                                                                                                                                                                                                                                                                                                                                                                                                                                                                                                                                                                                                                                                                                                                                                                                                                 |
| Ventilated      | 85 mm         | Min. thickness  19,4 mm                                                                                                                                                                                                                                                                                                                                                                                                                                                                                                                                                                                                                                                                                                                                                                                                                                                                                                                                                                                                                                                                                                                                                                                                                                                                                                                                                                                                                                                                                                                                                                                                                                                                                                                                                                                                                                                                                                                                                                                                                                                                                                        |