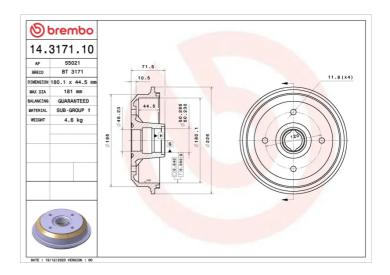

## DRUM 14.3171.10

## **Technical specifications**

EAN code Axle Diameter

8020584317112 Rear 180 mm

Width Height Number of holes

44,5 mm 71,5 4

Centering Max diameter

**181** mm

**COMPATIBLE VEHICLES** 